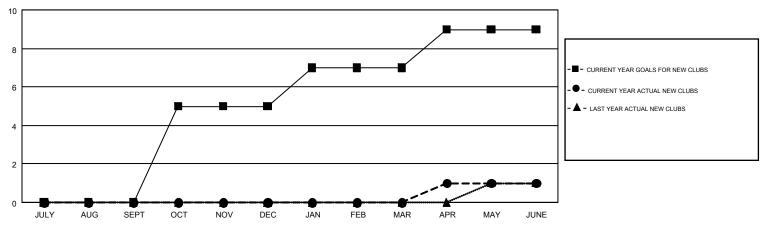

## GMT MONTHLY MEMBERSHIP PROGRESS REPORT

Results as of: 6/30/2017

**GMT CA NA** 

Multiple District 5

**LOCATION: NORTH DAKOTA** 

**OPEN** 

|               | Club          | s           |               | Members  RESULTS FOR 2016-2017 |                                                                |                                                              |                                              |  |
|---------------|---------------|-------------|---------------|--------------------------------|----------------------------------------------------------------|--------------------------------------------------------------|----------------------------------------------|--|
|               | RESULTS FOR   | R 2016-2017 |               |                                |                                                                |                                                              |                                              |  |
| QUARTER       | NEW CLUB GOAL | NEW CLUBS   | DROPPED CLUBS | QUARTER                        | NEW MEMBER GROWTH<br>NET GOAL (not reinstated<br>or transfers) | NEW MEMBER<br>GROWTH ACTUAL (not<br>reinstated or transfers) | DROPPED MEMBERS ACTUAL (including transfers) |  |
| JULY/AUG/SEPT | 0             | 0           | 4             | JULY/AUG/SEPT                  | 37                                                             | 93                                                           | 179                                          |  |
| OCT/NOV/DEC   | 5             | 0           | 1             | OCT/NOV/DEC                    | 143                                                            | 199                                                          | 203                                          |  |
| JAN/FEB/MAR   | 2             | 0           | 1             | JAN/FEB/MAR                    | 98                                                             | 209                                                          | 169                                          |  |
| APR/MAY/JUNE  | 2             | 1           | 2             | APR/MAY/JUNE                   | 88                                                             | 236                                                          | 309                                          |  |