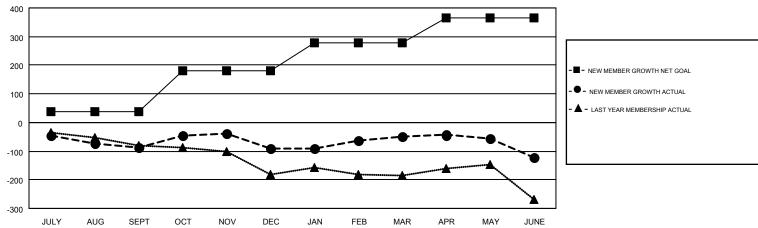

## GMT MONTHLY MEMBERSHIP PROGRESS REPORT

Results as of: 6/30/2017

**GMT CA NA** 

Multiple District 5

**LOCATION: NORTH DAKOTA** 

**OPEN** 

|               | Club          | s           |               | Members  RESULTS FOR 2016-2017 |                                                                |                                                              |                                              |  |
|---------------|---------------|-------------|---------------|--------------------------------|----------------------------------------------------------------|--------------------------------------------------------------|----------------------------------------------|--|
|               | RESULTS FOR   | R 2016-2017 |               |                                |                                                                |                                                              |                                              |  |
| QUARTER       | NEW CLUB GOAL | NEW CLUBS   | DROPPED CLUBS | QUARTER                        | NEW MEMBER GROWTH<br>NET GOAL (not reinstated<br>or transfers) | NEW MEMBER<br>GROWTH ACTUAL (not<br>reinstated or transfers) | DROPPED MEMBERS ACTUAL (including transfers) |  |
| JULY/AUG/SEPT | 0             | 0           | 4             | JULY/AUG/SEPT                  | 37                                                             | 93                                                           | 179                                          |  |
| OCT/NOV/DEC   | 5             | 0           | 1             | OCT/NOV/DEC                    | 143                                                            | 199                                                          | 203                                          |  |
| JAN/FEB/MAR   | 2             | 0           | 1             | JAN/FEB/MAR                    | 98                                                             | 209                                                          | 169                                          |  |
| APR/MAY/JUNE  | 2             | 1           | 2             | APR/MAY/JUNE                   | 88                                                             | 236                                                          | 309                                          |  |